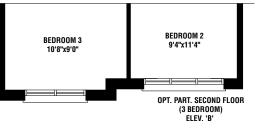

## REAR LANE TOWNHOME DESIGNS

OPTIONAL BONUS ROOM - **408 SQ FT** (TOTAL OF **2223 SQ FT** ELEV A & B)

BEDROOM 3 10'7"x9'0"

OPT. SECOND FLOOR 4 BEDROOM ELEV. 'B' BEDROOM 2 9'3"x10'0"

+---+

The floorplans and elevations shown, dimensions, specifications and architectural detailing are pre-construction plans and may be revised or improved as necessitated by architectural controls and the construction process. All dimensions are approximate. Actual usable floor space may vary from the stated area. House may be reversed and Purchaser agrees to accept same. Specifications subject to change without notice. Steps may vary at any exterior entrance.Illustrations are Artist's concept. Exterior railings on plans only as required by grade. E. & O.E. WMRL-2 1906 SQ FT (ELEV A) | 1906 SQ FT (ELEV B)