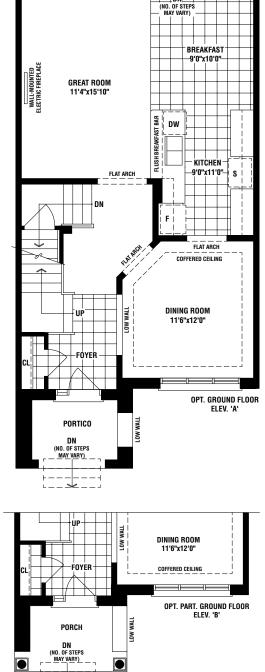

## REAR LANE TOWNHOME DESIGNS

The floorplans and elevations shown, dimensions, specifications and architectural detailing are pre-construction plans and may be revised or improved as necessitated by architectural controls and the construction process. All dimensions are approximate. Actual usable floor space may vary from the stated area. House may be reversed and Purchaser agrees to accept same. Specifications subject to change without notice. Steps may vary at any exterior entrance.Illustrations are Artist's concept. Exterior railings on plans only as required by grade. E. & O.E. WMRL-3E