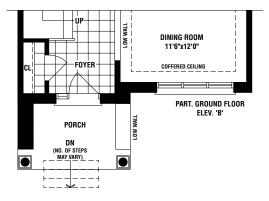

1769 SQ FT (ELEV A) | 1769 SQ FT (ELEV B)

The floorplans and elevations shown, dimensions, specifications and architectural detailing are pre-construction plans and may be revised or improved as necessitated by architectural controls and the construction process. All dimensions are approximate. Actual usable floor space may vary from the stated area. House may be reversed and Purchaser agrees to accept same. Specifications subject to change without notice. Steps may vary at any exterior entrance.Illustrations are Artist's concept. Exterior railings on plans only as required by grade. E. & O.E. WMRL-1