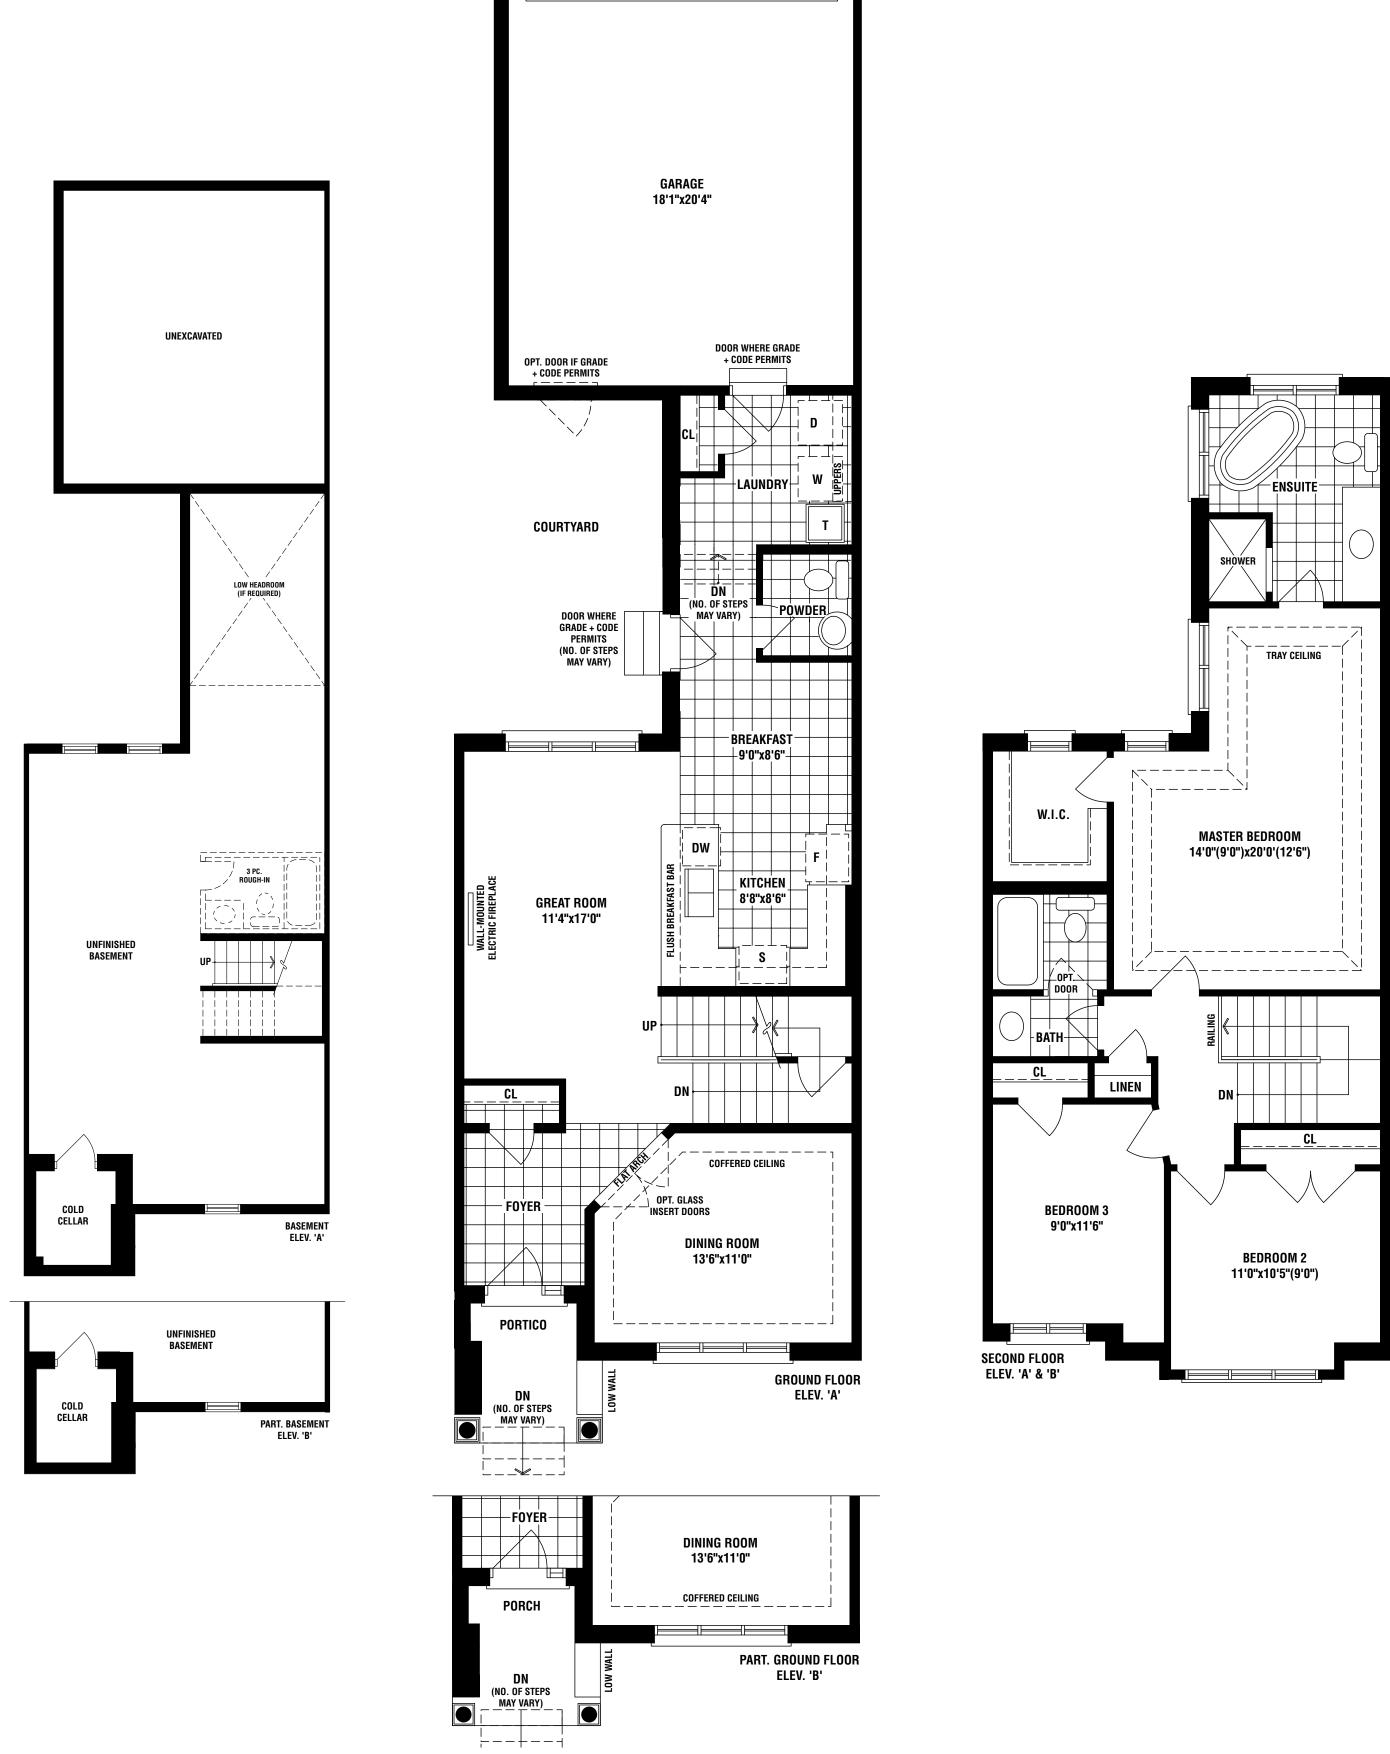

1769 SQ FT (ELEV A) | 1769 SQ FT (ELEV B)

The floorplans and elevations shown, dimensions, specifications and architectural detailing are pre-construction plans and may be revised or improved as necessitated by architectural controls and the construction process. All dimensions are approximate. Actual usable floor space may vary from the stated area. House may be reversed and Purchaser agrees to accept same. Specifications subject to change without notice. Steps may vary at any exterior entrance.Illustrations are Artist's concept. Exterior railings on plans only as required by grade. E. & O.E. WMRL-1