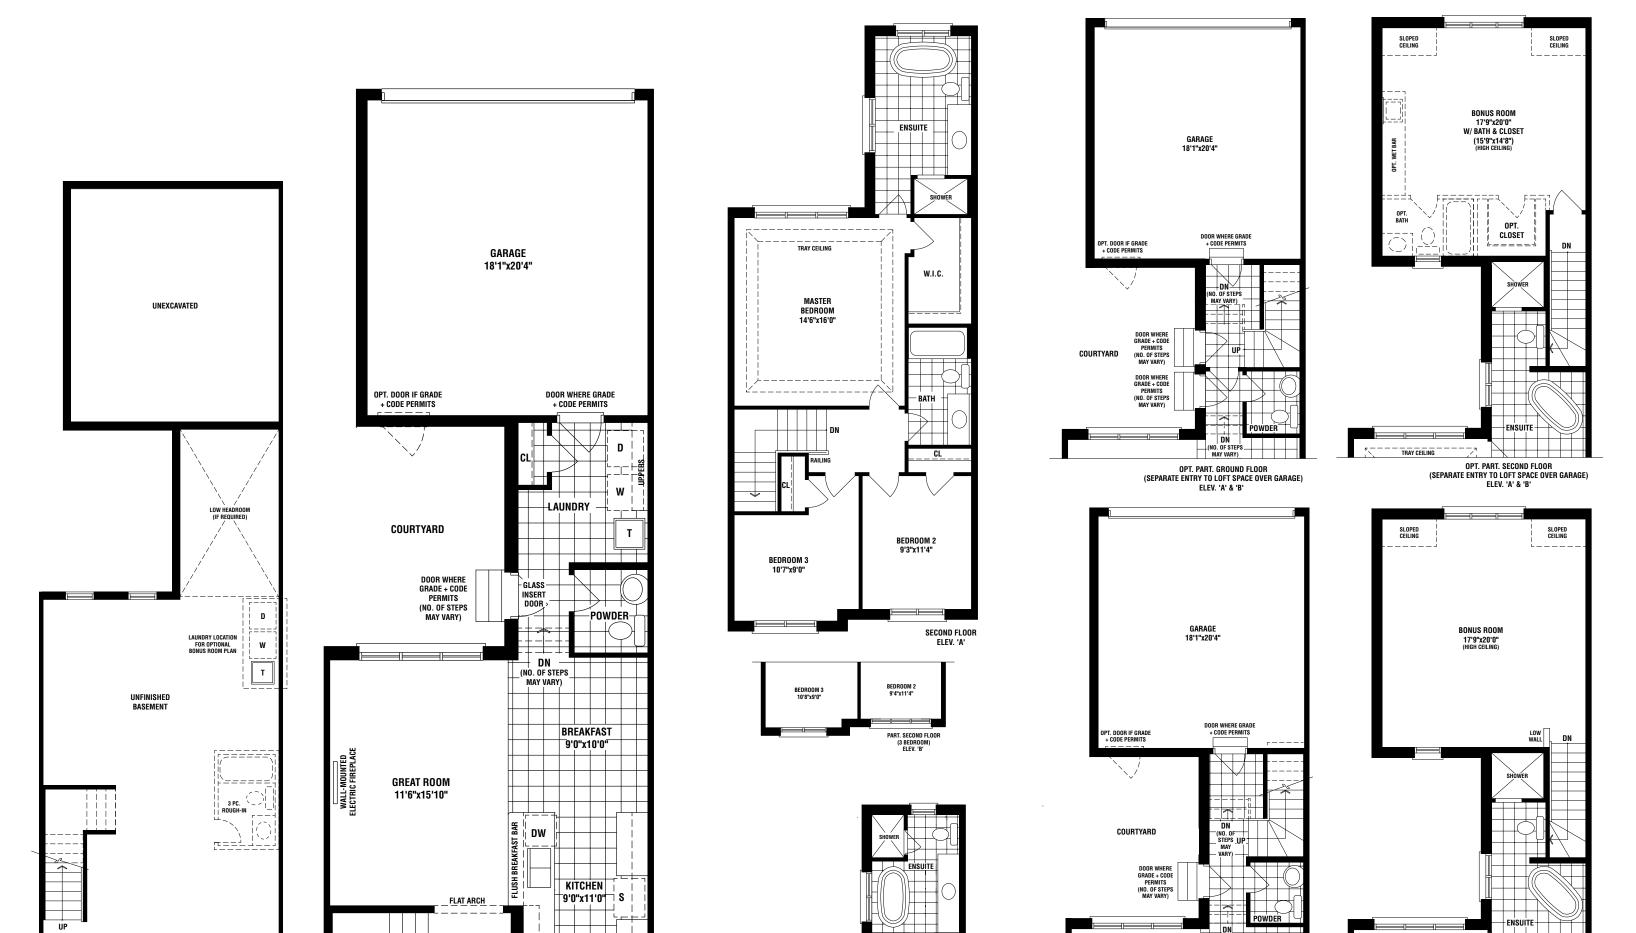

## REAR LANE TOWNHOME DESIGNS

OPTIONAL BONUS ROOM - **408 SQ FT** (TOTAL OF **2223 SQ FT** ELEV A & B)

BEDROOM 3 10'7"x9'0"

OPT. SECOND FLOOR 4 BEDROOM ELEV. 'B' BEDROOM 2 9'3"x10'0"

+---+

The floorplans and elevations shown, dimensions, specifications and architectural detailing are pre-construction plans and may be revised or improved as necessitated by architectural controls and the construction process. All dimensions are approximate. Actual usable floor space may vary from the stated area. House may be reversed and Purchaser agrees to accept same. Specifications subject to change without notice. Steps may vary at any exterior entrance.Illustrations are Artist's concept. Exterior railings on plans only as required by grade. E. & O.E. WMRL-2 1906 SQ FT (ELEV A) | 1906 SQ FT (ELEV B)