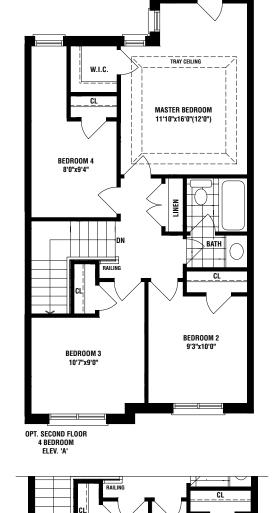

## REAR LANE TOWNHOME DESIGNS

OPTIONAL BONUS ROOM - **408 SQ FT** (TOTAL OF **2223 SQ FT** ELEV A & B)

BEDROOM 3 10'7"x9'0"

OPT. SECOND FLOOR 4 BEDROOM ELEV. 'B' BEDROOM 2 9'3"x10'0"

+---+

The floorplans and elevations shown, dimensions, specifications and architectural detailing are pre-construction plans and may be revised or improved as necessitated by architectural controls and the construction process. All dimensions are approximate. Actual usable floor space may vary from the stated area. House may be reversed and Purchaser agrees to accept same. Specifications subject to change without notice. Steps may vary at any exterior entrance.Illustrations are Artist's concept. Exterior railings on plans only as required by grade. E. & O.E. WMRL-2 1906 SQ FT (ELEV A) | 1906 SQ FT (ELEV B)