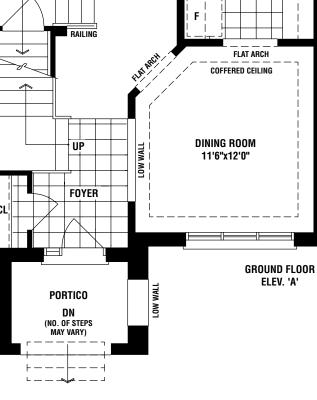

1769 SQ FT (ELEV A) | 1769 SQ FT (ELEV B)

The floorplans and elevations shown, dimensions, specifications and architectural detailing are pre-construction plans and may be revised or improved as necessitated by architectural controls and the construction process. All dimensions are approximate. Actual usable floor space may vary from the stated area. House may be reversed and Purchaser agrees to accept same. Specifications subject to change without notice. Steps may vary at any exterior entrance.Illustrations are Artist's concept. Exterior railings on plans only as required by grade. E. & O.E. WMRL-1