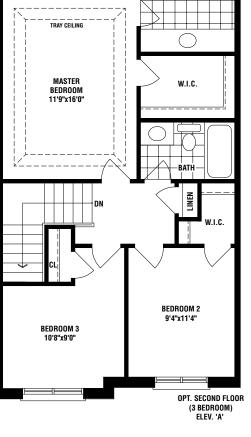

1769 SQ FT (ELEV A) | 1769 SQ FT (ELEV B)

The floorplans and elevations shown, dimensions, specifications and architectural detailing are pre-construction plans and may be revised or improved as necessitated by architectural controls and the construction process. All dimensions are approximate. Actual usable floor space may vary from the stated area. House may be reversed and Purchaser agrees to accept same. Specifications subject to change without notice. Steps may vary at any exterior entrance.Illustrations are Artist's concept. Exterior railings on plans only as required by grade. E. & O.E. WMRL-1